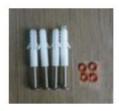

| 6                            |
| Splice capacity of the box        | 72/144 FO                    |
| Possible for PLC splitter         | 1x32, 1×16 micro splitter    |
| Mounted way                       | Wall-mounted or pole-mounted |

#### • Performance

| Part No.                   | FAT-8B            |
|----------------------------|-------------------|
| Material of box            | Plastic           |
| Material of tray           | Plastic           |
| Temperature range          | -40 °C to +70 °C. |
| Life expectancy            | 20years           |
| Seal material of the box   | EPDM              |
| Seal material of the ports | Rubber            |
| Protection rating          | IP54              |

#### • Dimensions





## • Wall-mounting kits (Standard configuration)



## • Pole-mounting kits (Optional)





Plastic cross arm: 2pcs

Metal clamp: 2pcs