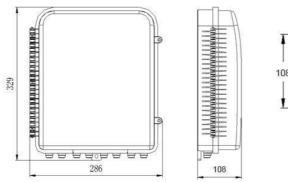

#### • Dimensions

## • Specifications

| Part No.                          | FAT-8B                       |
|-----------------------------------|------------------------------|
| Dimensions (mm)                   | 329×286×108                  |
| Entry ports and cable dia. (max.) | 8×φ15mm                      |
| Splice capacity each tray         | 12/24 FO                     |
| Max. number of splice tray        | 6                            |
| Splice capacity of the box        | 72/144 FO                    |
| Possible for PLC splitter         | 1x32, 1×16 micro splitter    |
| Mounted way                       | Wall-mounted or pole-mounted |