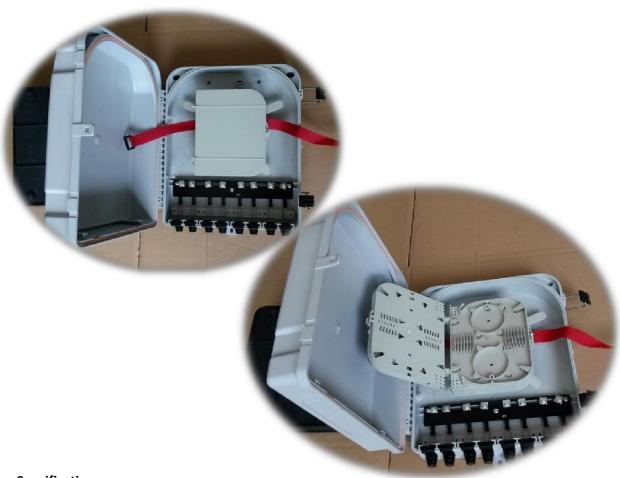

## Applications

Applicable for the FTTx project and provide mechanical protection for fiber management system that includes the functions of splicing, patching and passive component integration.

## • Specifications

| Part No.                          | FAT-8B                       |
|-----------------------------------|------------------------------|
| Dimensions (mm)                   | 329×286×108                  |
| Entry ports and cable dia. (max.) | 8×φ15mm                      |
| Splice capacity each tray         | 12/24 FO                     |
| Max. number of splice tray        | 6                            |
| Splice capacity of the box        | 72/144 FO                    |
| Possible for PLC splitter         | 1x32, 1×16 micro splitter    |
| Mounted way                       | Wall-mounted or pole-mounted |