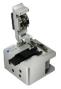

## **Fusion Splicer**

## **LEMON 3**

## **SPECIFICATIONS**

| Applicable Fibers        | SM, MM, DS, NZDS, EDF                                                |
|--------------------------|----------------------------------------------------------------------|
| Splicing Fiber Number    | Single core                                                          |
| Average Splicing Loss    | 0.02dB(SM),0.01dB(MM),0.04dB(DS),0.04dB(NZDS),0.04dB(BIF/UBIF)       |
| Splicing Mode            | Auto & Manual & Half Auto                                            |
| Splicing Setting         | 100 groups customize                                                 |
| Splicing Time            | Typical 8s with standard SM fiber                                    |
| Heating Time             | 24s                                                                  |
| Electrode Life           | 2500                                                                 |
| TensionTest              | 2.0N(Standard)                                                       |
| LCD                      | 5.0 inch colorLCD                                                    |
| Language                 | English or customize                                                 |
| Fiber Magnification      | X/Y:180 times,X or Y:360times                                        |
| Storage                  | 10000 groups                                                         |
| Data Connector           | USB 2.0                                                              |
| Power Supply             | Li-ion battery or AC/DC input:13.5V                                  |
| Battery Capacity         | Typical 200 cycles(splicing and heating)                             |
| Environmental Conditions | -10~+50°C(operation temperature),0~95% RH(humidity),0~5000(altitude) |
| Size(H*W*D)              | 164mm * 141mm * 138mm                                                |
| Weight                   | 1.83kg                                                               |
|                          |                                                                      |