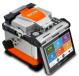

## **Fusion Splicer**

## **LEMON 3**

## **SPECIFICATIONS**

| Applicable Fibers        | SM, MM, DS, NZDS, EDF                                                |
|--------------------------|----------------------------------------------------------------------|
| Splicing Fiber Number    | Single core                                                          |
| Average Splicing Loss    | 0.02dB(SM),0.01dB(MM),0.04dB(DS),0.04dB(NZDS),0.04dB(BIF/UBIF)       |
| Splicing Mode            | Auto & Manual & Half Auto                                            |
| Splicing Setting         | 100 groups customize                                                 |
| Splicing Time            | Typical 8s with standard SM fiber                                    |
| Heating Time             | 24s                                                                  |
| Electrode Life           | 2500                                                                 |
| TensionTest              | 2.0N(Standard)                                                       |
| LCD                      | 5.0 inch colorLCD                                                    |
| Language                 | English or customize                                                 |
| Fiber Magnification      | X/Y:180 times,X or Y:360times                                        |
| Storage                  | 10000 groups                                                         |
| Data Connector           | USB 2.0                                                              |
| Power Supply             | Li-ion battery or AC/DC input:13.5V                                  |
| Battery Capacity         | Typical 200 cycles(splicing and heating)                             |
| Environmental Conditions | -10~+50°C(operation temperature),0~95% RH(humidity),0~5000(altitude) |
| Size(H*W*D)              | 164mm * 141mm * 138mm                                                |
| Weight                   | 1.83kg                                                               |
|                          |                                                                      |