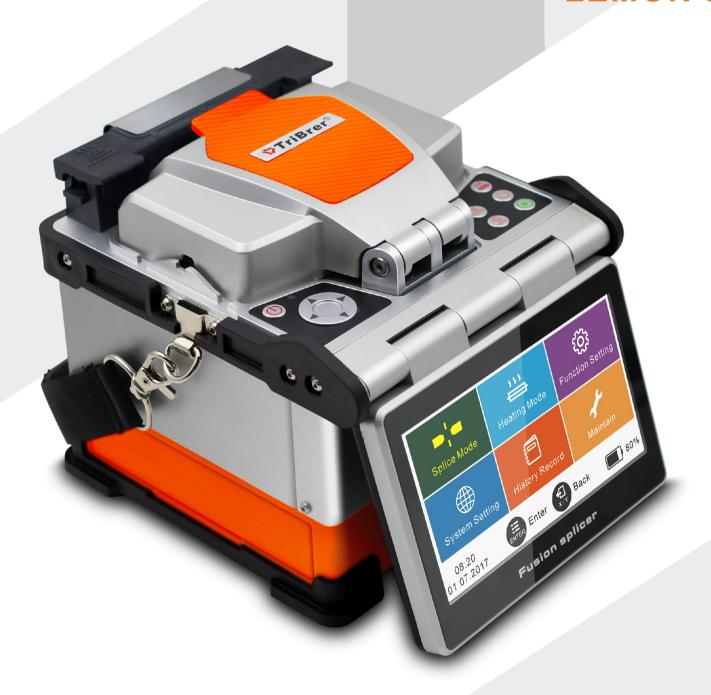

## **Fusion Splicer**

## **LEMON 3**

















## **SPECIFICATIONS**

| Applicable Fibers        | SM, MM, DS, NZDS, EDF                                                |
|--------------------------|----------------------------------------------------------------------|
| Splicing Fiber Number    | Single core                                                          |
| Average Splicing Loss    | 0.02dB(SM),0.01dB(MM),0.04dB(DS),0.04dB(NZDS),0.04dB(BIF/UBIF)       |
| Splicing Mode            | Auto & Manual & Half Auto                                            |
| Splicing Setting         | 100 groups customize                                                 |
| Splicing Time            | Typical 8s with standard SM fiber                                    |
| Heating Time             | 24s