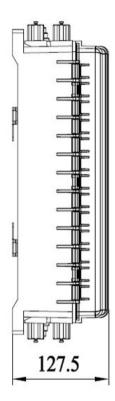

## Features

- Two area design,down area is splitter,up is for fusion.The fibers distribution. clearly,easy to operate.
- Capacity:144 cores(6pcs 24 cores splice tray), 16 SC adaptors.
- Can installed 2-1:8,1-1:16 Micro or Cassette Package PLC Splitter.
- Cable entry points :16 pcs for drop cable (Advance connect cable ), 8 pcs for express/cascade cable(Φ 8 mm-Φ20 mm).
- Size: 371\*263\*128mm.