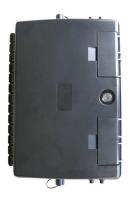

## Overview

EFTTH-S008 Optic Terminal Box are used in the terminal link of FTTH access system, Especially suitable for aerial application. In the optical fiber transmission network, splitter distribution box is the ideal equipment between optical node and terminal. With the functions of fiber storge, split, and distribution. It is divided outdoor type.