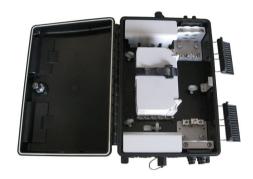

## Features

- Two area design,down area is splitter,up is for fusion.The fibers distribution. clearly,easy to operate.
- Capacity:144 cores(6pcs 24 cores splice tray), 16 SC adaptors.
- Can installed 2-1:8,1-1:16 Micro or Cassette Package PLC Splitter.
- Cable entry points :16 pcs for drop cable (Advance connect cable ), 8 pcs for express/cascade cable(Φ 8 mm-Φ20 mm).
- Size: 371\*263\*128mm.