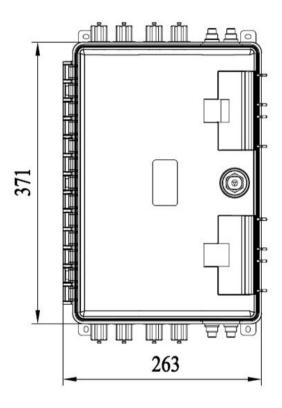

## Features

- Two area design,down area is splitter,up is for fusion.The fibers distribution. clearly,easy to operate.
- Capacity:144 cores(6pcs 24 cores splice tray), 16 SC adaptors.
- Can installed 2-1:8,1-1:16 Micro or Cassette Package PLC Splitter.
- Cable entry points :16 pcs for drop cable (Advance connect cable ), 8 pcs for express/cascade cable(Φ 8 mm-Φ20 mm).
- Size: 371\*263\*128mm.