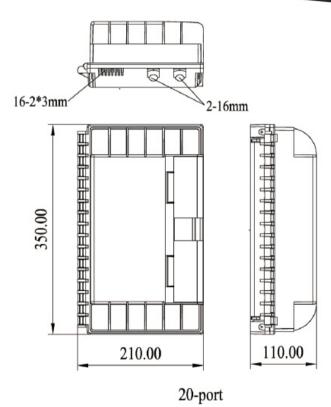

| Dimensions and Ca              | pability     |                                                 |                                     |
|--------------------------------|--------------|-------------------------------------------------|-------------------------------------|
| Dimensions (L*W*H)             |              | 350mm*110mm*210mm                               |                                     |
| Material                       |              | Molded plastic                                  |                                     |
| Cable Diameter                 |              | Main cable                                      | 4 PC                                |
|                                |              | Drop cable                                      | Up to16 PCS(φ 2*3mm, 3.0mm, 3.6mm)  |
| Cable Ports                    |              | Cable ports: 4*φ8~φ16mm, 16 pcs flat drop cable |                                     |
| Maximum Fiber Storage Capacity |              | Single-fiber                                    | 24/48 splices points                |
| No. of Optical Adapter         | FTTH-S003-08 | Max. 17×SC adapter                              | with 2*1:8 splitter module          |
|                                | FTTH-S003-16 | Max. 17×SC adapter                              | with 1*1:16 Micro Tube PLC splitter |