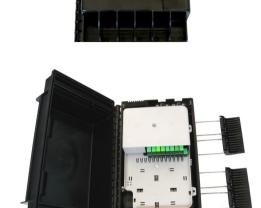

## **Overview**

EFON FTTH-S002 Splice Closures are designed for aerial and wall mount installation, especially for distribution point. Combination with 1\*8, 1\*16 PLC splitter and fiber cable realize simple FTTx network construction.

## **Features**

- It can be installed two 1:8 PLC splitter.(FTTH-S003-08), or installed one 1:16 PLC splitter. (FTTH-S003-16)
- Small size and light weight, easy to oepn and close.
- Suitable for drop cable and indoor cable distribution.
- Cable ports: 4\*φ8~φ16mm, 16 pcs drop cable(φ 2\*3mm, 3.0mm, 3.6mm).
- 24 Cores fusing splice, max 48 Cores.
- Can accommodate up to 16 drop cables in two direction .
- Aerial, wall-mounting