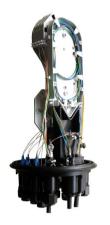

## **Overview**

EFTTH-S006 Splitter Distribution Closure are used in the terminal link of FTTH access system, Especially suitable for pole and wall mounting application. In the optical fiber transmission network, splitter distribution box is the ideal equipment between optical node and terminal. With the functions of fiber storge, split, and distribution. It is divided outdoor type.

## **Features**

- Two area design,down area is splitter,up is for fusion. The fibers distribution.
  clearly,easy to operate.
- Capacity:144 cores(6pcs 24 cores splice tray), 16 SC adaptors.
- Can installed 2-1:8,1-1:16 Micro or Cassette Package PLC Splitter.
- Cable entry points :16 pcs for drop cable (Advance connect cable ),
  4pcs for express/cascade cable(Φ 8 mm-Φ 16 mm).
- Size: 526mm×Φ235mm.