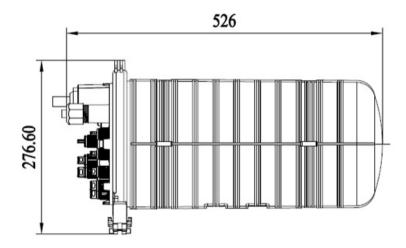

## **Features**

- Two area design,down area is splitter,up is for fusion. The fibers distribution.
  clearly,easy to operate.
- Capacity:144 cores(6pcs 24 cores splice tray), 16 SC adaptors.
- Can installed 2-1:8,1-1:16 Micro or Cassette Package PLC Splitter.
- Cable entry points :16 pcs for drop cable (Advance connect cable ),
  4pcs for express/cascade cable(Φ 8 mm-Φ 16 mm).
- Size: 526mm×Φ235mm.