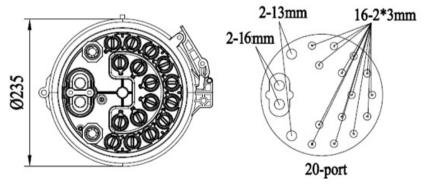

## **Features**

- Two area design,down area is splitter,up is for fusion. The fibers distribution.
  clearly,easy to operate.
- Capacity:144 cores(6pcs 24 cores splice tray), 16 SC adaptors.
- Can installed 2-1:8,1-1:16 Micro or Cassette Package PLC Splitter.
- Cable entry points :16 pcs for drop cable (Advance connect cable ),
  4pcs for express/cascade cable(Φ 8 mm-Φ 16 mm).
- Size: 526mm×Φ235mm.