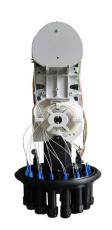

## **Overview**

EFTTH-S006 Splitter Distribution Closure are used in the terminal link of FTTH access system, Especially suitable for pole and wall mounting application. In the optical fiber transmission network, splitter distribution box is the ideal equipment between optical node and terminal. With the functions of fiber storge, split, and distribution. It is divided outdoor type.

## **Features**

- Two area design,down area is splitter,up is for fusion. The fibers distribution.
  clearly,easy to operate.
- Capacity:144 cores(6pcs 24 cores splice tray), 16 SC adaptors.
- Can installed 2-1:8,1-1:16 Micro or Cassette Package PLC Splitter.
- Cable entry points :16 pcs for drop cable (Advance connect cable ),
  4pcs for express/cascade cable(Φ 8 mm-Φ 16 mm).
- Size: 526mm×Φ235mm.