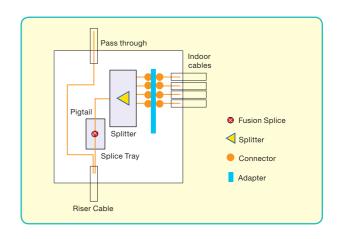

## **Description**

The outdoor wall/pole mount FTTX boxes are environmentally sealed enclosures for splitting and redistributing optical power from feeder fibers to distribution fibers for FTTX networks. They are also designed for fiber splicing, termination, and management.

Additional splice trays can be stacked on top to increase capacity. Each splice tray can install up to 24 single fiber splice protection sleeves (with diameter of 2.3mm) or 6 ribbon splice protection sleeves. Splice trays can be opened individually and removed from the box. Excess length of cables/pigtails is stored in reels on the front panel.