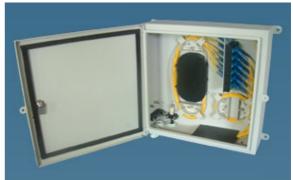

## **Description**

The outdoor wall/pole mount FTTX boxes are environmentally sealed enclosures for splitting and redistributing optical power from feeder fibers to distribution fibers for FTTX networks. They are also designed for fiber splicing, termination, and management.

Additional splice trays can be stacked on top to increase capacity. Each splice tray can install up to 24 single fiber splice protection sleeves (with diameter of 2.3mm) or 6 ribbon splice protection sleeves. Splice trays can be opened individually and removed from the box. Excess length of cables/pigtails is stored in reels on the front panel.