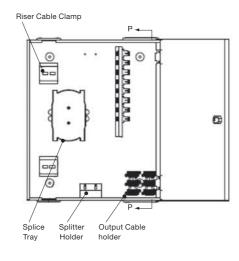

Additional splice trays can be stacked on top to increase capacity. Each splice tray can install up to 24 single fiber splice protection sleeves (with diameter of 2.3mm) or 6 ribbon splice protection sleeves. Splice trays can be opened individually and removed from the box. Excess length of cables/pigtails is stored in reels on the front panel.

### **Dimensional Drawing**