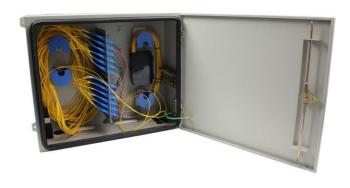

Fig. 1 Splice and termination box

Fig. 2 Splice trays

## **Description**

The wall mount fiber splice and termination boxes are designed for either preconnectorized cables, field installation of connectors, or field splicing of pigtails. They are ideal for building entrance terminals, telecommunication closets, main crossconnects, computer rooms and other controlled environments. Furthermore, the boxes can be used to install PLC splitters for FTTX applications.