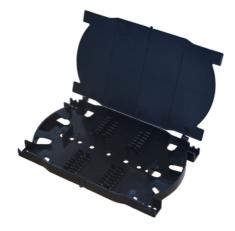

# **WALL MOUNT** FIBER SPLICE & TERMINATION BOXES

## **Description**

The wall mount fiber splice and termination boxes are designed for either preconnectorized cables, field installation of connectors, or field splicing of pigtails. They are ideal for building entrance terminals, telecommunication closets, main crossconnects, computer rooms and other controlled environments. Furthermore, the boxes can be used to install PLC splitters for FTTX applications.





Fig. 1 Splice and termination box



Fig. 2 Splice trays

#### **Features**

- Wall mountable
- Double door access
- Keyway entry
- Provides fiber splicing, termination, management and storage in one unit
- Supports single and ribbon fiber splices
- Made from cold-rolled carbon steel sheets
- Universal adapter plug-in fits a variety of adapters such as SC, FC, LC, etc.
- High density adapter plug-in 12 fibers for SC and 24 fibers for LC duplex

- Support FTTX applications
- Fiber bend radius control
- High density
- Oblique installation of adapters to avoid laser hazard
- Low cost

### **Applications**

- For building entrance terminals
- Cross-connects
- Telephone closets
- Computer rooms
- CATV

- For pre-connectorized cables
- Field installation of connectors
- Splicing of pigtails

## **Specifications**

| Box Type | Di