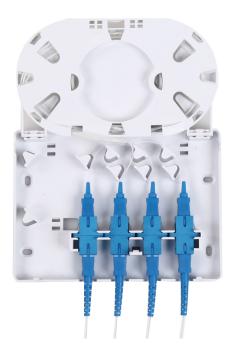

## **Overview**

EFON FDB-004C optical distribution box terminates one fiber optic cable with up to 4 cores, bringing significant improvements resulting in better customer experiencewhen FTTH have to be deployed.

## **Features**

- ABS material used ensures the body strong and light.
- Easy installations: Mount on wall or just put on the ground.
- Splicing tray can be removed when needed or during the installation for the convenient operation and installation;
- Adapter slots adopted No screws needed for installing adapters.
- Double-layer design for easier installation and maintenances:
  - ♦ Upper layer for splicing.
  - ♦ Lower layer for distribution.
- Cable fixing units(Tie-warps) provided for fixing the input optical cable.

| Dimensions and Capability     |                                     |
|-------------------------------|-------------------------------------|
| Dimensions (W*H*D)            | 152mm x 30mm x 112mm                |
| Adapter Capacity              | 4 fibers with SC / FC / LC adapters |
| Number of Cable Entrance/Exit | 1/4                                 |
| Optional Accessories          | Adapters, Pigtails                  |
| Weight                        | 0.16 KG                             |
| Max diameter of entry cable   | 13mm                                |