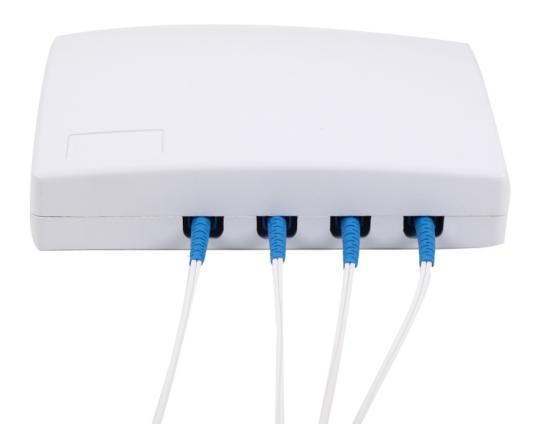

## **Overview**

EFON FDB-004C optical distribution box terminates one fiber optic cable with up to 4 cores, bringing significant improvements resulting in better customer experiencewhen FTTH have to be deployed.

| Dimensions and Capability     |                                     |
|-------------------------------|-------------------------------------|
| Dimensions (W*H*D)            | 152mm x 30mm x 112mm                |
| Adapter Capacity              | 4 fibers with SC / FC / LC adapters |
| Number of Cable Entrance/Exit | 1/4                                 |
| Optional Accessories          | Adapters, Pigtails                  |
| Weight                        | 0.16 KG                             |
| Max diameter of entry cable   | 13mm                                |