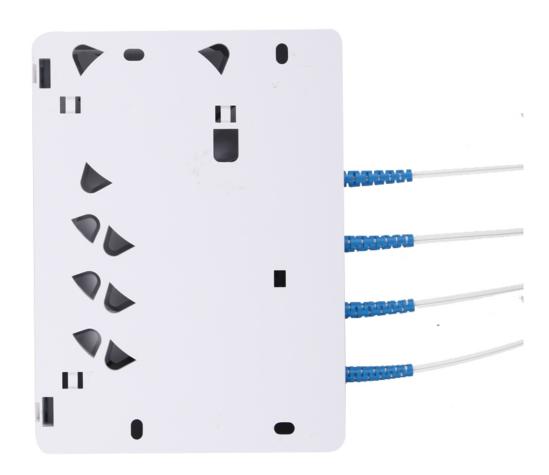

## **Features**

- ABS material used ensures the body strong and light.
- Easy installations: Mount on wall or just put on the ground.
- Splicing tray can be removed when needed or during the installation for the convenient operation and installation;
- Adapter slots adopted No screws needed for installing adapters.
- Double-layer design for easier installation and maintenances:
  - ♦ Upper layer for splicing.
  - ♦ Lower layer for distribution.
- Cable fixing units(Tie-warps) provided for fixing the input optical cable.

| Dimensions and Capability     |                                     |
|-------------------------------|-------------------------------------|
| Dimensions (W*H*D)            | 152mm x 30mm x 112mm                |
| Adapter Capacity              | 4 fibers with SC / FC / LC adapters |
| Number of Cable Entrance/Exit | 1/4                                 |
| Optional Accessories          | Adapters, Pigtails                  |
| Weight                        | 0.16 KG                             |
| Max diameter of entry cable   | 13mm                                |