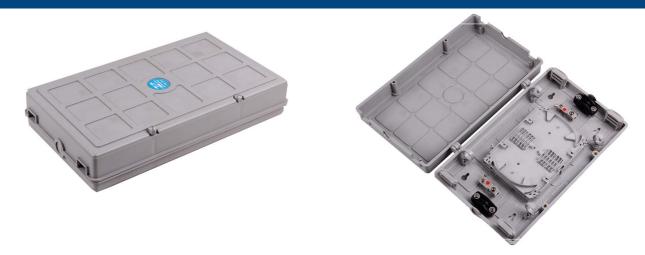

## **Product Introduction:**

Termination box FTB-J is a multi-use splice box could achieve connectivity of the outdoor cable and the 2\*3 drop cable, and protect the fiber wconnector, firmly fix the cable without hurt the fiber, no additional insertion loss, and easy to operate.

## **Features**

The box is made of engineering PC plastic with high mechanical strength, as using compact size and hinge structure design, the installation becomes more convenient. It is suitable for FTTO, FTTH, FTTD.

Size: 323x206x60mm

Max.capacity is 24 cores, cable diameter is 8-12mm. Max.24pcs drop cable output