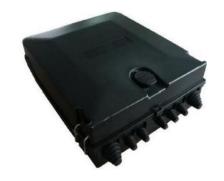

## Description

This type fiber access termination box (FDB) is able to hold up to 24 subscribers. It is used as a termination point for the feeder cable to connect with drop cable in FTTx network system. It integrates fiber splicing, splitting, distribution, storage and cable connection in one solid protection box.

## **■** Features

- ▶ It suitable for outdoor and made of high-quality plastic.
- ▶Can accommodate ABS box type PLC splitter. 1x8 2pcs, 1X16 1pcs
- ▶ Rainfall resistant, outdoor using.
- ▶ Can load 24pcs SC type adapters.
- ▶Wall mounting and pole mounting application.
- ▶2pcs cable entry ports; cable can be entry without cutting.
- ▶24pcs exit ports for FTTH drop cable.
- lacktriangle There is one entrance can be go through the fast connector directly.