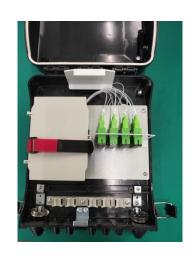

## Description

This type fiber access termination box (FDB) is able to hold up to 24 subscribers. It is used as a termination point for the feeder cable to connect with drop cable in FTTx network system. It integrates fiber splicing, splitting, distribution, storage and cable connection in one solid protection box.

## **■** Features

- ▶ It suitable for outdoor and made of high-quality plastic.
- ▶Can accommodate ABS box type PLC splitter. 1x8 2pcs, 1X16 1pcs
- ▶ Rainfall resistant, outdoor using.
- ▶ Can load 24pcs SC type adapters.
- ▶Wall mounting and pole mounting application.
- ▶2pcs cable entry ports; cable can be entry without cutting.
- ▶24pcs exit ports for FTTH drop cable.
- lacktriangle There is one entrance can be go through the fast connector directly.

# Configuration

| ltem                             |          | Specification       | Remark |
|----------------------------------|----------|---------------------|--------|
| Size (mm)                        |          | 245*296*94.5mm      |        |
| Material                         |          | PC+ABS              |        |
| Protection Level                 |          | IP54                |        |
| Max Capacity                     | Splitter | 1x8 2pcs, 1X16 1pcs |        |
|                                  | Pigtail  | 24pcs               |        |
| Bending radius                   |          | ≥ 30mm              |        |
| Entry ports cable dia. (max)     |          | 2* Φ 25mm           |        |
| Output ports and cable dia.(max) |          | 5*Φ15mm             |        |
| Color                            |          | Black               |        |
| Operating Temperature (℃)        |          | −25~+60             |        |