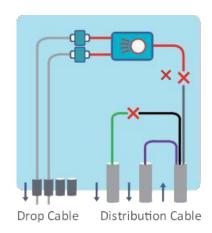

## **■**Cable Route

Card type splitter

**IIII**Drop Cable

X Splice point

Distribution Cable

Connector

Adapter

Card type splitter route, Up to branch 8cored cable.

For card type splitter type box, the distribution cable is spliced to the input pigtail of the splitter and connect with preconnected drop cable (or terminated with field assembly connector)