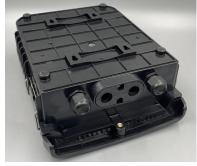

#### **Features**

- 1、Total enclosed structure.
- 2、Material: ABS, wet-proof、water-proof、dust proof、anti-aging, protection level up to IP65.
- 3、 Clamping for feeder cable and drop cable, fiber splicing, fixation, storage distribution ... etc all in one.
- 4 Cable, pigtails, patch cords are running through own path without disturbing each other, cassette type SC adaptor .installation, easy maintenance.
- 5. Distribution panel can be flipped up, feeder cable can be placed in a cup-joint way, easy for maintenance and installation.
- 6 . Box can be installed by the way of wall-mounted or poledmounted, suitable for both indoor and outdoor uses.

### Configuration

| Material          | Size                    | Max Capacity                              | Nos of PLC                          | Nos of Adaptor    | Weight | Ports       |
|-------------------|-------------------------|-------------------------------------------|-------------------------------------|-------------------|--------|-------------|
| Strengthen<br>ABS | A*B*C(mm)<br>300*210*90 | Splice 16 Fibers<br>(1trays, 16core/tray) | 1pcs of 1x8 PLC<br>1pcs of 1x16 PLC | 16 pcs of SC(max) | 1.35kg | 4 in 16 out |