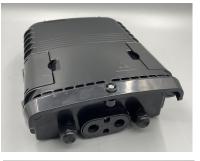

#### **Features**

- 1、Total enclosed structure.
- 2、Material: ABS, wet-proof、water-proof、dust proof、anti-aging, protection level up to IP65.
- 3、 Clamping for feeder cable and drop cable, fiber splicing, fixation, storage distribution ... etc all in one.
- 4 Cable, pigtails, patch cords are running through own path without disturbing each other, cassette type SC adaptor .installation, easy maintenance.
- 5. Distribution panel can be flipped up, feeder cable can be placed in a cup-joint way, easy for maintenance and installation.
- 6 . Box can be installed by the way of wall-mounted or poledmounted, suitable for both indoor and outdoor uses.

### Configuration

| Material          | Size                    | Max Capacity                              | Nos of PLC                          | Nos of Adaptor    | Weight | Ports       |
|-------------------|-------------------------|-------------------------------------------|-------------------------------------|-------------------|--------|-------------|
| Strengthen<br>ABS | A*B*C(mm)<br>300*210*90 | Splice 16 Fibers<br>(1trays, 16core/tray) | 1pcs of 1x8 PLC<br>1pcs of 1x16 PLC | 16 pcs of SC(max) | 1.35kg | 4 in 16 out |