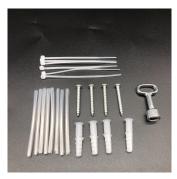

### **Standard Accessories**

- Screw: 4mm\*40mm 4pcs
- Expension bolt: M6 4pcs
- Cable tie:3mm\*10mm 6pcs
- Heat-shrink sleeve:1.0mm\*3mm\*60mm 16pcs
- Key:1pcs