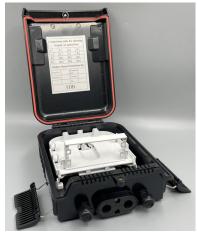

# Description

This box is used as a termination point for the feeder cable to connect with drop cable in FTTX communication network system.

It intergtates fiber splicing, splitting, distribution, storage and cable connection in one unit. Meanwhile, it provides solid protection and management for the FTTX network building.

#### **Features**

- 1、Total enclosed structure.
- 2、Material: ABS, wet-proof、water-proof、dust proof、anti-aging, protection level up to IP65.
- 3、 Clamping for feeder cable and drop cable, fiber splicing, fixation, storage distribution ... etc all in one.
- 4 Cable, pigtails, patch cords are running through own path without disturbing each other, cassette type SC adaptor .installation, easy maintenance.
- 5. Distribution panel can be flipped up, feeder cable can be placed in a cup-joint way, easy for maintenance and installation.
- 6 . Box can be installed by the way of wall-mounted or poledmounted, suitable for both indoor and outdoor uses.

### Configuration

| Material          | Size                    | Max Capacity                              | Nos of PLC                          | Nos of Adaptor    | Weight | Ports       |
|-------------------|-------------------------|-------------------------------------------|-------------------------------------|-------------------|--------|-------------|
| Strengthen<br>ABS | A*B*C(mm)<br>300*210*90 | Splice 16 Fibers<br>(1trays, 16core/tray) | 1pcs of 1x8 PLC<br>1pcs of 1x16 PLC | 16 pcs of SC(max) | 1.35kg | 4 in 16 out |