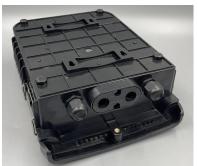

#### **Features**

- 1、Total enclosed structure.
- 2、Material: ABS, wet-proof、water-proof、dust proof、anti-aging, protection level up to IP65.
- 3. Clamping for feeder cable and drop cable, fiber splicing, fixation, storage distribution ... etc all in one.
- 4 Cable, pigtails, patch cords are running through own path without disturbing each other, cassette type SC adaptor .installation, easy maintenance.
- 5. Distribution panel can be flipped up, feeder cable can be placed in a cup-joint way, easy for maintenance and installation.
- 6 . Box can be installed by the way of wall-mounted or poled-mounted.suitable for both indoor and outdoor uses.

## **Configuration**

| Material          | Size                    | Max Capacity                              | Nos of PLC                          | Nos of Adaptor    | Weight | Ports       |
|-------------------|-------------------------|-------------------------------------------|-------------------------------------|-------------------|--------|-------------|
| Strengthen<br>ABS | A*B*C(mm)<br>300*210*90 | Splice 16 Fibers<br>(1trays, 16core/tray) | 1pcs of 1x8 PLC<br>1pcs of 1x16 PLC | 16 nes of CC(may) | 1.35kg | 4 in 16 out |