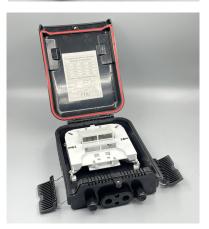

# **Description**

This box is used as a termination point for the feeder cable to connect with drop cable in FTTX communication network system.

It intergtates fiber splicing, splitting, distribution, storage and cable connection in one unit. Meanwhile, it provides solid protection and management for the FTTX network building.

#### **Features**

- 1、Total enclosed structure.
- 2、Material: ABS, wet-proof、water-proof、dust proof、anti-aging, protection level up to IP65.
- 3. Clamping for feeder cable and drop cable, fiber splicing, fixation, storage distribution ... etc all in one.
- 4 Cable, pigtails, patch cords are running through own path without disturbing each other, cassette type SC adaptor .installation, easy maintenance.
- 5. Distribution panel can be flipped up, feeder cable can be placed in a cup-joint way, easy for maintenance and installation.
- 6 . Box can be installed by the way of wall-mounted or poled-mounted.suitable for both indoor and outdoor uses.

## **Configuration**

| Material          | Size                    | Max Capacity                              | Nos of PLC                          | Nos of Adaptor    | Weight | Ports       |
|-------------------|-------------------------|-------------------------------------------|-------------------------------------|-------------------|--------|-------------|
| Strengthen<br>ABS | A*B*C(mm)<br>300*210*90 | Splice 16 Fibers<br>(1trays, 16core/tray) | 1pcs of 1x8 PLC<br>1pcs of 1x16 PLC | 16 nes of CC(may) | 1.35kg | 4 in 16 out |