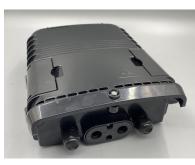

#### **Features**

- 1、Total enclosed structure.
- 2、Material: ABS, wet-proof、water-proof、dust proof、anti-aging, protection level up to IP65.
- 3. Clamping for feeder cable and drop cable, fiber splicing, fixation, storage distribution ... etc all in one.
- 4 Cable, pigtails, patch cords are running through own path without disturbing each other, cassette type SC adaptor .installation, easy maintenance.
- 5. Distribution panel can be flipped up, feeder cable can be placed in a cup-joint way, easy for maintenance and installation.
- 6 . Box can be installed by the way of wall-mounted or poled-mounted.suitable for both indoor and outdoor uses.