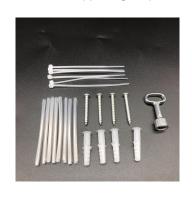

### **Standard Accessories**

- Screw: 4mm\*40mm 4pcs
- Expension bolt: M6 4pcs
- Cable tie:3mm\*10mm 6pcs
- Heat-shrink sleeve:1.0mm\*3mm\*60mm 16pcs
- Key:1pcs