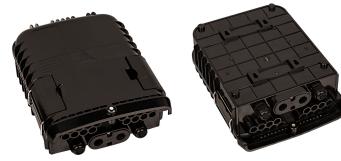

#### **Features**

- 1、Total enclosed structure.
- 2、Material: ABS, wet-proof、water-proof、dust proof、anti-aging, protection level up to IP65.
- 3、 Clamping for feeder cable and drop cable, fiber splicing, fixation, storage distribution ... etc all in one.
- 4 Cable, pigtails, patch cords are running through own path without disturbing each other, cassette type SC adaptor .installation, easy maintenance.
- 5. Distribution panel can be flipped up, feeder cable can be placed in a cup-joint way, easy for maintenance and installation.
- 6 Box can be installed by the way of wall-mounted or poledmounted, suitable for both indoor and outdoor uses.

#### **Applications**

- Wall mounting and pole mounting installtion
- FTTH pre-installation and filed installation
- 5-10mm cable ports suitable for 2x3mm indoor FTTH drop cable and outdoor figure FTTH self-supporting drop cable