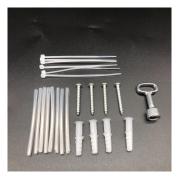

#### **Standard Accessories**

- Screw: 4mm\*40mm 4pcs
- Expension bolt: M6 4pcs
- Cable tie:3mm\*10mm 6pcs
- Heat-shrink sleeve:1.0mm\*3mm\*60mm 16pcs
- Key:1pcs