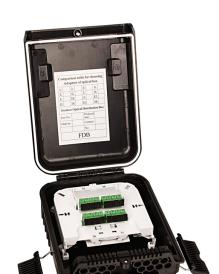

# **Description**

This box is used as a termination point for the feeder cable to connect with drop cable in FTTX communication network system.

It intergtates fiber splicing, splitting, distribution, storage and cable connection in one unit. Meanwhile, it provides solid protection and management for the FTTX network building.

#### **Features**

- 1、Total enclosed structure.
- 2、Material: ABS, wet-proof、water-proof、dust proof、anti-aging, protection level up to IP65.
- 3、 Clamping for feeder cable and drop cable, fiber splicing, fixation, storage distribution ... etc all in one.
- 4 Cable, pigtails, patch cords are running through own path without disturbing each other, cassette type SC adaptor .installation, easy maintenance.
- 5. Distribution panel can be flipped up, feeder cable can be placed in a cup-joint way, easy for maintenance and installation.
- 6 Box can be installed by the way of wall-mounted or poledmounted, suitable for both indoor and outdoor uses.

### Configuration

| Material          | Size                    | Max Capacity                              | Nos of PLC | Nos of Adaptor    | Weight | Ports       |
|-------------------|-------------------------|-------------------------------------------|------------|-------------------|--------|-------------|
| Strengthen<br>ABS | A*B*C(mm)<br>300*210*90 | Splice 16 Fibers<br>(1trays, 16core/tray) | /          | 16 pcs of SC(max) | 1.35kg | 4 in 16 out |