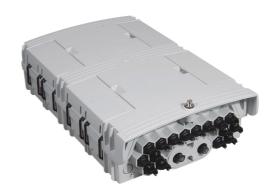

#### **Overview**

EFON FDB-16N optical distribution box is used as a termination point for the feeder cable to connect with drop cable in FTTx communication network system. The fiber splicing, splitting, distribution can be done in this box, and meanwhile it provides solid protection and management for the FTTx network building.

#### **Features**

- PC+ABS material used ensures the body strong and light...
- Wet-proof, water-proof, dust-proof, anti-aging
- Easy installations: Ready for wall mount installation kits provided
- Space saving: More-layer design for easier installation and maintenances
- Easy installations: Ready for wall mount installation kits provided.
- Protection level up to IP65
- Cabinet can be installed by the way of wall-mounted or poled-mounted, suitable for both indoor and outdoor uses.
- Distribution panel can be flipped up, feeder cable can be placed in a cupjoint way, easy for maintenance and installation.
- Cable, pigtails, patch cords are running through own path without disturbing each other, cassette type SC adapt or installation, easy maintenance....