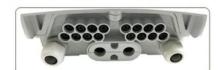

| Humidity             | 93% at 40℃     |  |
| Air Pressure         | 62kPa – 101kPa |  |
|                      |                |  |

| Shipping Information      |                                                 |
|---------------------------|-------------------------------------------------|
| Package Contents          | Distribution box, 1 unit; Keys for lock, 2 keys |
|                           | Wall mount installation accessories, 1 set      |
| Package Dimensions(W*H*D) | 350mm*230mm*90mm                                |
| Material                  | Carton box                                      |
| Weight                    | 1.96KG                                          |
| Lead Time                 | 10-15 working days normally                     |

## **Part Details**