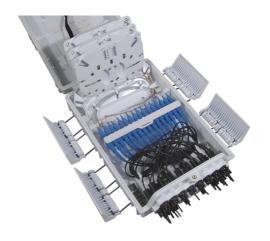

#### **Overview**

EFON FDB-16N optical distribution box is used as a termination point for the feeder cable to connect with drop cable in FTTx communication network system. The fiber splicing, splitting, distribution can be done in this box, and meanwhile it provides solid protection and management for the FTTx network building.

#### **Features**

- PC+ABS material used ensures the body strong and light...
- Wet-proof, water-proof, dust-proof, anti-aging
- Easy installations: Ready for wall mount installation kits provided
- Space saving: More-layer design for easier installation and maintenances
- Easy installations: Ready for wall mount installation kits provided.
- Protection level up to IP65
- Cabinet can be installed by the way of wall-mounted or poled-mounted, suitable for both indoor and outdoor uses.
- Distribution panel can be flipped up, feeder cable can be placed in a cupjoint way, easy for maintenance and installation.
- Cable, pigtails, patch cords are running through own path without disturbing each other, cassette type SC adapt or installation, easy maintenance....

## **Part Details**