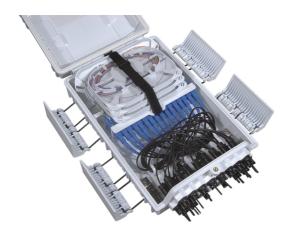

#### **Overview**

EFON FDB-16N optical distribution box is used as a termination point for the feeder cable to connect with drop cable in FTTx communication network system. The fiber splicing, splitting, distribution can be done in this box, and meanwhile it provides solid protection and management for the FTTx network building.

#### **Features**

- PC+ABS material used ensures the body strong and light...
- Wet-proof, water-proof, dust-proof, anti-aging
- Easy installations: Ready for wall mount installation kits provided
- Space saving: More-layer design for easier installation and maintenances
- Easy installations: Ready for wall mount installation kits provided.
- Protection level up to IP65
- Cabinet can be installed by the way of wall-mounted or poled-mounted, suitable for both indoor and outdoor uses.
- Distribution panel can be flipped up, feeder cable can be placed in a cupjoint way, easy for maintenance and installation.
- Cable, pigtails, patch cords are running through own path without disturbing each other, cassette type SC adapt or installation, easy maintenance....