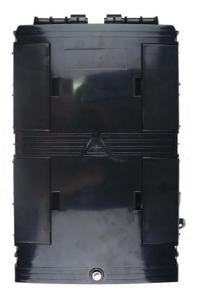

#### **Overview**

EFON FDB-16N optical distribution box is used as a termination point for the feeder cable to connect with drop cable in FTTx communication network system. The fiber splicing, splitting, distribution can be done in this box, and meanwhile it provides solid protection and management for the FTTx network building.

#### **Features**

- PC+ABS material used ensures the body strong and light...
- Wet-proof, water-proof, dust-proof, anti-aging
- Easy installations: Ready for wall mount installation kits provided
- Space saving: More-layer design for easier installation and maintenances
- Easy installations: Ready for wall mount installation kits provided.
- Protection level up to IP65
- Cabinet can be installed by the way of wall-mounted or poled-mounted, suitable for both indoor and outdoor uses.
- Distribution panel can be flipped up, feeder cable can be placed in a cupjoint way, easy for maintenance and installation.
- Cable, pigtails, patch cords are running through own path without disturbing each other, cassette type SC adapt or installation, easy maintenance....