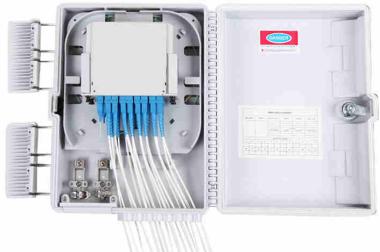

-------|
| Temperature          | -40℃ 60℃       |
| Humidity             | 93% at 40 ℃    |
| Air Pressure         | 62kPa - 101kPa |

| Shipping Information      |                                                 |
|---------------------------|-------------------------------------------------|
| Package Contents          | Distribution box, 1 unit; Keys for lock, 2 keys |
|                           | Wall mount installation accessories, 1 set      |
| Package Dimensions(W*H*D) | 315mm*245mm*130mm                               |
| Material                  | Carton box                                      |
| Weight                    | 1.52KG                                          |
| Lead Time                 | 10-15 working days normally                     |

## **Part Details**