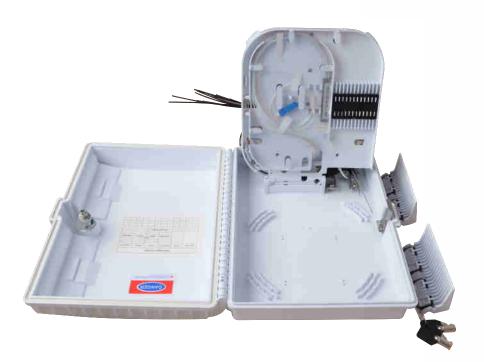

### **Overview**

EFON FDB-16G optical distribution box is used as a termination point for the feeder cable to connect with drop cable in FTTx communication network system. The fiber splicing, splitting, distribution can be done in this box, and meanwhile it provides solid protection and management for the FTTx network building.

#### **Features**

- PC+ABS material used ensures the body strong and light...
- Wet-proof, water-proof, dust-proof, anti-aging
- Easy installations: Ready for wall mount installation kits provided
- Space saving: Double-layer design for easier installation and maintenances
- Easy installations: Ready for wall mount installation kits provided.
- Protection level up to IP55
- Cabinet can be installed by the way of wall-mounted or poled-mounted, suitable for both indoor and outdoor uses.
- Distribution panel can be flipped up, feeder cable can be placed in a cup-joint way, easy for maintenance and installation.
- Cable, pigtails, patch cords are running through own path without disturbing each other, cassette type SC adapt or installation, easy maintenance....

## **Part Details**