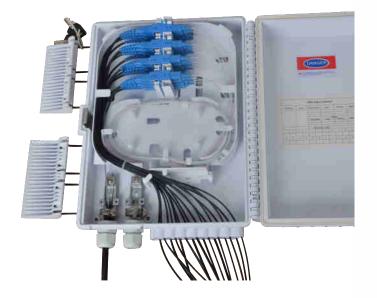

---------|
| Temperature          | -40℃ 60℃       |
| Humidity             | 93% at 40 ℃    |
| Air Pressure         | 62kPa - 101kPa |

| Shipping Information      |                                                 |
|---------------------------|-------------------------------------------------|
| Package Contents          | Distribution box, 1 unit; Keys for lock, 2 keys |
|                           | Wall mount installation accessories, 1 set      |
| Package Dimensions(W*H*D) | 315mm*245mm*130mm                               |
| Material                  | Carton box                                      |
| Weight                    | 1.52KG                                          |
| Lead Time                 | 10-15 working days normally                     |

## **Part Details**