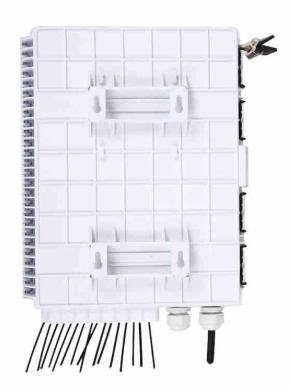

#### **Features**

- PC+ABS material used ensures the body strong and light...
- Wet-proof, water-proof, dust-proof, anti-aging
- Easy installations: Ready for wall mount installation kits provided
- Space saving: Double-layer design for easier installation and maintenances
- Easy installations: Ready for wall mount installation kits provided.
- Protection level up to IP55
- Cabinet can be installed by the way of wall-mounted or poled-mounted, suitable for both indoor and outdoor uses.
- Distribution panel can be flipped up, feeder cable can be placed in a cup-joint way, easy for maintenance and installation.
- Cable, pigtails, patch cords are running through own path without disturbing each other, cassette type SC adapt or installation, easy maintenance....

| Dimensions and Capability        |                    |
|----------------------------------|--------------------|
| Dimensions (W*H*D)               | 293mm*219mm*84mm   |
| Adapter Capacity                 | SC 16; PLC 16.     |
| Number of Cable Entrance/Exit    | 2/16               |
| Optional Accessories             | Adapters, Pigtails |
| Insertion loss                   | ≤0.2dB             |
| UPC return loss                  | ≥50dB              |
| APC return los                   | ≥60dB              |
| Life of insertion and extraction | >1000 times        |
| Weight                           | 1.37KG             |
| Max diameter of entry cable      | 9mm                |