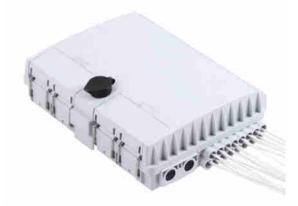

### **Overview**

EFON FDB-16G optical distribution box is used as a termination point for the feeder cable to connect with drop cable in FTTx communication network system. The fiber splicing, splitting, distribution can be done in this box, and meanwhile it provides solid protection and management for the FTTx network building.

#### **Features**

- PC+ABS material used ensures the body strong and light...
- Wet-proof, water-proof, dust-proof, anti-aging
- Easy installations: Ready for wall mount installation kits provided
- Space saving: Double-layer design for easier installation and maintenances
- Easy installations: Ready for wall mount installation kits provided.
- Protection level up to IP55
- Cabinet can be installed by the way of wall-mounted or poled-mounted, suitable for both indoor and outdoor uses.
- Distribution panel can be flipped up, feeder cable can be placed in a cup-joint way, easy for maintenance and installation.
- Cable, pigtails, patch cords are running through own path without disturbing each other, cassette type SC adapt or installation, easy maintenance....