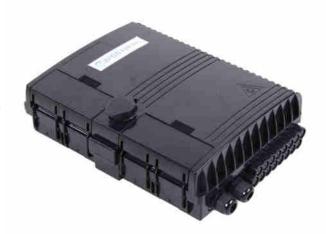

### **Overview**

EFON FDB-16G optical distribution box is used as a termination point for the feeder cable to connect with drop cable in FTTx communication network system. The fiber splicing, splitting, distribution can be done in this box, and meanwhile it provides solid protection and management for the FTTx network building.

#### **Features**

- PC+ABS material used ensures the body strong and light...
- Wet-proof, water-proof, dust-proof, anti-aging
- Easy installations: Ready for wall mount installation kits provided
- Space saving: Double-layer design for easier installation and maintenances
- Easy installations: Ready for wall mount installation kits provided.
- Protection level up to IP55
- Cabinet can be installed by the way of wall-mounted or poled-mounted, suitable for both indoor and outdoor uses.
- Distribution panel can be flipped up, feeder cable can be placed in a cup-joint way, easy for maintenance and installation.
- Cable, pigtails, patch cords are running through own path without disturbing each other, cassette type SC adapt or installation, easy maintenance....