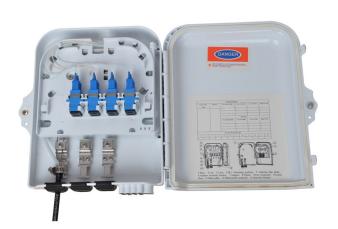

3 Input Ports

| Dimensions and Capability        |                                                                                              |
|----------------------------------|----------------------------------------------------------------------------------------------|
| Dimensions (W*H*D)               | 225mm*180mm*48mm                                                                             |
| Adapter Capacity                 | SC 8; LC 16; PLC 8.                                                                          |
| Number of Cable Entrance/Exit    | 2/8 , 3/8                                                                                    |
| Optional Accessories             | Adapters, Pigtails                                                                           |
| Insertion loss                   | ≤0.2dB                                                                                       |
| UPC return loss                  | ≥50dB                                                                                        |
| APC return los                   | ≥60dB                                                                                        |
| Life of insertion and extraction | >1000 times                                                                                  |
| Weight                           | 0.56KG                                                                                       |
| Max diameter of entry cable      | 15 mm                                                                                        |
| Operation Conditions             |                                                                                              |
| Temperature                      | -40℃ 60℃                                                                                     |
| Humidity                         | 93% at 40 $^{\circ}\!\!\!\!\!\!\!\!\!\!\!\!\!\!\!\!\!\!\!\!\!\!\!\!\!\!\!\!\!\!\!\!\!\!\!\!$ |
| Air Pressure                     | 62kPa – 101kPa                                                                               |
| Shipping Information             |                                                                                              |
| Package Contents                 | Distribution box, 1 unit; Keys for lock, 2 keys                                              |
|                                  | Wall mount installation accessories, 1 set                                                   |
| Package Dimensions(W*H*D)        | 260mm*200mm*70mm                                                                             |
| Material                         | Carton box                                                                                   |
| Weight                           | 0.66KG                                                                                       |
| Lead Time                        | 10-15 working days normally                                                                  |

# **Part Details**

2 Input Ports

3 Input Ports