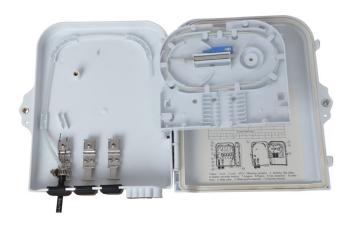

## **Overview**

EFON FDB-8E optical distribution box is used as a termination point for the feeder cable to connect with drop cable in FTTx communication network system. The fiber splicing, splitting, distribution can be done in this box, and meanwhile it provides solid protection and management for the FTTx network building.

## **Features**

- PC+ABS material used ensures the body strong and light...
- Wet-proof, water-proof, dust-proof, anti-aging
- Easy installations: Ready for wall mount installation kits provided
- Space saving: Double-layer design for easier installation and maintenances
- Easy installations: Ready for wall mount installation kits provided.
- Protection level up to IP55
- Cabinet can be installed by the way of wall-mounted or poled-mounted, suitable for both indoor and outdoor uses.
- Distribution panel can be flipped up, feeder cable can be placed in a cup-joint way, easy for maintenance and installation.
- Cable, pigtails, patch cords are running through own path without disturbing each other, cassette type SC adapt or installation, easy maintenance....

# **Part Details**

2 Input Ports

3 Input Ports