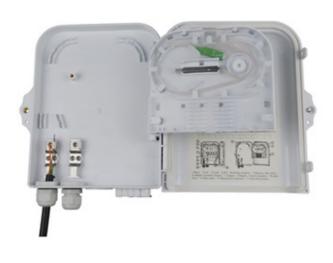

nts                 | Distribution box, 1 unit; Keys for lock, 2 keys                                              |
|                                  | Wall mount installation accessories, 1 set                                                   |
| Package Dimensions(W*H*D)        | 260mm*200mm*70mm                                                                             |
| Material                         | Carton box                                                                                   |
| Weight                           | 0.66KG                                                                                       |
| Lead Time                        | 10-15 working days normally                                                                  |

# **Part Details**





2 Input Ports





3 Input Ports