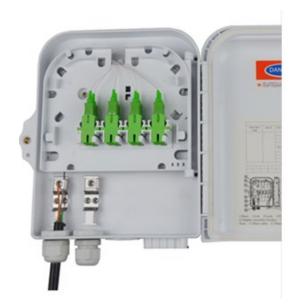

tents                 | Distribution box, 1 unit; Keys for lock, 2 keys                                              |
|                                  | Wall mount installation accessories, 1 set                                                   |
| Package Dimensions(W*H*D)        | 260mm*200mm*70mm                                                                             |
| Material                         | Carton box                                                                                   |
| Weight                           | 0.66KG                                                                                       |
| Lead Time                        | 10-15 working days normally                                                                  |

# **Part Details**





2 Input Ports





3 Input Ports