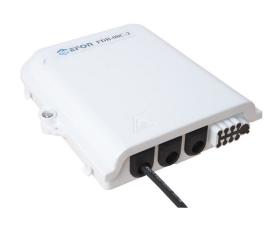

## **Fiber Optics Distribution Box**

## FDB-8E

## **Overview**

EFON FDB-8E optical distribution box is used as a termination point for the feeder cable to connect with drop cable in FTTx communication network system. The fiber splicing, splitting, distribution can be done in this box, and meanwhile it provides solid protection and management for the FTTx network building.