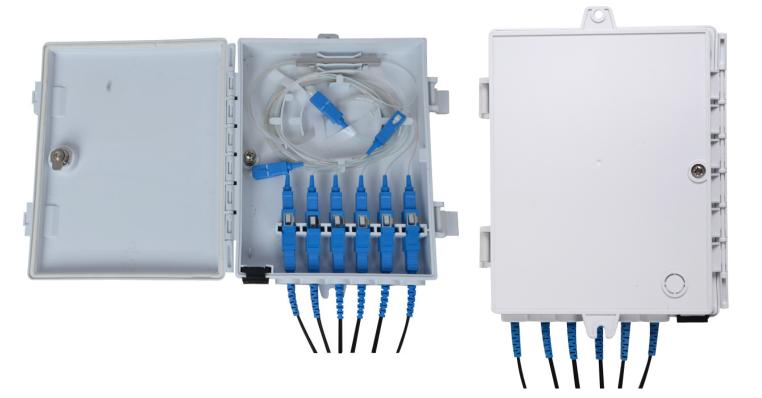

|
|---------------------------|-----------------------------------------------------------------------------------------------|
| Package Contents          | Distribution box, 1 unit; Keys for lock, 2 keys<br>Wall mount installation accessories, 1 set |
| Package Dimensions(W*H*D) | 205mm*156mm*50mm                                                                              |
| Material                  | Carton box                                                                                    |
| Weight                    | 0.30 KG                                                                                       |
| Lead Time                 | 10-15 working days normally                                                                   |

## Part Details