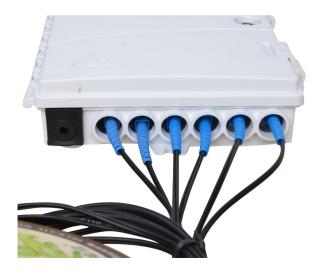

#### **Overview**

EFON FDB-6A optical distribution box is used as a termination point for the feeder cable to connect with drop cable in FTTx communication network system. The fiber splicing, splitting, distribution can be done in this box, and meanwhile it provides solid protection and management for the FTTx network building.

### **Features**

- PC+ABS material used ensures the body strong and light..
- Wet-proof, water-proof, dust-proof, anti-aging
- Easy installations: Ready for wall mount installation kits provided
- Easy installations: Ready for wall mount installation kits provided.
- Protection level up to IP55
- Cabinet can be installed by the way of wall-mounted or poled-mounted, suitable for both indoor and outdoor uses.
- Cable, pigtails, patch cords are running through own path without disturbing each other, cassette type SC adapt or installation, easy maintenance....